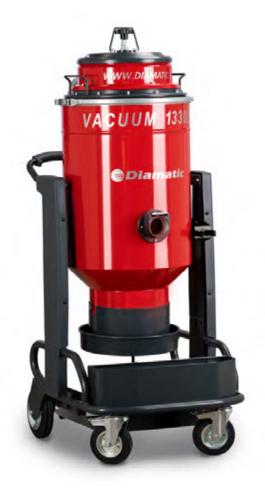

# **BDC-1330 LP**

#### **DUST COLLECTOR**

## **Design Features**

- · Lightweight, compact, easy to mobilize
- Two Stage HEPA Filtration
- For use on small grinders up to 25"
- · OSHA compliant for concrete dust handling
- Longo Pack Standard
- 3 Motor System w/ individual on/off switch
- · Designed for Grinding and Polishing Concrete
- Manual Filter cleaner
- 120v single phase

## **TECHNICAL DATA**

| 264                  |
|----------------------|
| 85"                  |
| 120v/60 HZ           |
| 24"L/31"W/51" H      |
| 147 lbs.             |
| 25'                  |
| 32 Amp               |
| Manual Operation     |
| Longo Pak Bag System |
|                      |