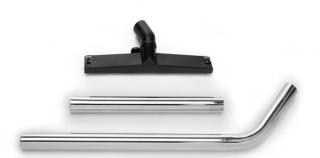

### **ACCESSORIES**

| 004583/Red | 2" Red Hose               |
|------------|---------------------------|
| BLS-1058   | Replacement LongoPak Bags |
|            | Wand/Floor Tool           |
|            |                           |
|            |                           |